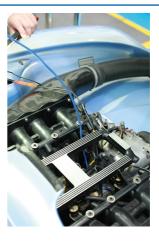

## **Double Ended Flexible Magnetic Pick Up Tool**

Extra-long, double ended, flexible magnetic pick up tool, offering a choice of two head sizes, 7.5mm and 9mm and lift strengths, 0.6lb and 1.2lb in one tool. The flexible shaft is 1100mm long, designed to reach the most inaccessible, deeply-set areas and is covered in a protective rubber sleeve. A useful tool for retrieving components, nuts and bolts from engine bays and other restricted areas.

## **Additional Information**

- Extra-long, double ended flexible magnetic pick up tool.
- Lifting capacity: Ø 7.5mm 0.6lb; Ø 9.0mm 1.2lb.
- Two magnetic heads; 9mm & 7.5mm diameter.
- Tool length: 1100mm, ideal for deep seated access.
- Non-slip rubber grip protective sleeve.