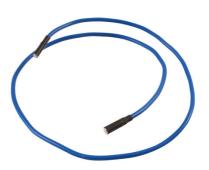

## **Double Ended Flexible Magnetic Pick Up Tool**

Extra-long, double ended, flexible magnetic pick up tool, offering a choice of two head sizes, 7.5mm and 9mm and lift strengths, 0.6lb and 1.2lb in one tool. The flexible shaft is 1100mm long, designed to reach the most inaccessible, deeply-set areas and is covered in a protective rubber sleeve. A useful tool for retrieving components, nuts and bolts from engine bays and other restricted areas.

## **Additional Information**

- Extra-long, double ended flexible magnetic pick up tool.
- Lifting capacity: Ø 7.5mm 0.6lb; Ø 9.0mm 1.2lb.
- Two magnetic heads; 9mm & 7.5mm diameter.
- Tool length: 1100mm, ideal for deep seated access.
- Non-slip rubber grip protective sleeve.