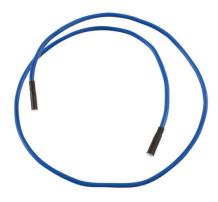

## **Double Ended Flexible Magnetic Pick Up Tool**

Extra-long, double ended, flexible magnetic pick up tool, offering a choice of two head sizes, 7.5mm and 9mm and lift strengths, 0.6lb and 1.2lb in one tool. The flexible shaft is 1100mm long, designed to reach the most inaccessible, deeply-set areas and is covered in a protective rubber sleeve. A useful tool for retrieving components, nuts and bolts from engine bays and other restricted areas.

## **Additional Information**

- Extra-long, double ended flexible magnetic pick up tool.
- Lifting capacity: Ø 7.5mm 0.6lb; Ø 9.0mm 1.2lb.
- Two magnetic heads; 9mm & 7.5mm diameter.
- Tool length: 1100mm, ideal for deep seated access.
- Non-slip rubber grip protective sleeve.