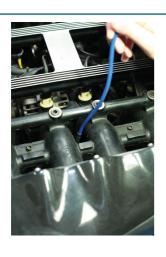

## **Double Ended Flexible Magnetic Pick Up Tool**

Extra-long, double ended, flexible magnetic pick up tool, offering a choice of two head sizes, 7.5mm and 9mm and lift strengths, 0.6lb and 1.2lb in one tool. The flexible shaft is 1100mm long, designed to reach the most inaccessible, deeply-set areas and is covered in a protective rubber sleeve. A useful tool for retrieving components, nuts and bolts from engine bays and other restricted areas.