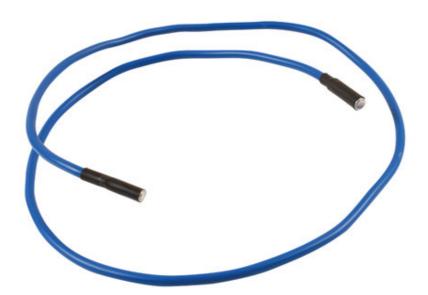

## **Double Ended Flexible Magnetic Pick Up Tool**

Extra-long, double ended, flexible magnetic pick up tool, offering a choice of two head sizes, 7.5mm and 9mm and lift strengths, 0.6lb and 1.2lb in one tool. The flexible shaft is 1100mm long, designed to reach the most inaccessible, deeply-set areas and is covered in a protective rubber sleeve. A useful tool for retrieving components, nuts and bolts from engine bays and other restricted areas.

## **Additional Information**

- Extra-long, double ended flexible magnetic pick up tool.
- Lifting capacity: Ø 7.5mm 0.6lb; Ø 9.0mm 1.2lb.
- Two magnetic heads; 9mm & 7.5mm diameter.
- Tool length: 1100mm, ideal for deep seated access.
- Non-slip rubber grip protective sleeve.